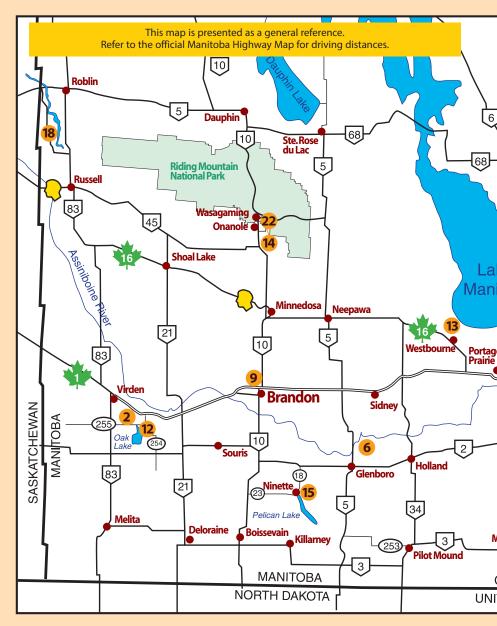

- 1. Arrowhead RV Park
- 2. Aspen Grove Campground
- 3. Cherry Hill Living
- 4. Cripple Creek Campground
- 5. Debonair Campground
- 6. Dusty Mile Outfitters
- 7. Grand Palms RV Resort

- 8. Lilac Resort Campground & Waterslide Park
- 9. Meadowlark Campground
- 10. Miller's Camping Resort
- 11. Netley Creek Golf Course & RV Park
- 12. Oak Island Resort
- 13. Ofty's Riverside Campground
- 14. Onanole RV Park & Campground

- 15. Pelican Shores RV Park
- 16. Pine Tree Campground
- 17. Prairie Oak Campground
- 18. Pyott's West Campground
- 19. Rock Garden Campground
- 20. Rubber Ducky Resort & Campground
- 21. Sandhill Pines RV Park

- 22. Shallow Point Campground
- 23. Spruce Sands RV Resort
- 24. The New Oasis RV & Trailer Resort
- 25. Town & Country Camping
- 26. Winnipeg West KOA