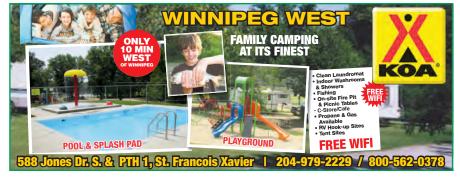

#### Winnipeg West KOA

Campground located 13 kms (10 min.) west of Winnipeg on Trans Canada Hwy., go west from 101/100 Winnipeg Bypass, (Exit 42B) we are on south side of #1 Hwy. Coming from the west, we are located 45 km (40 min.)

Latitude N 49.886747 Longitude W 97.50892

588 PTH 1 (Hwy 1) Jones Drive South St. Francois Xavier, MB R4L 1A1 204-979-2229 Toll Free: 1-800-562-0378

① welcomestop@gmail.com

www.winnipegwestkoa.com

TOTAL SITES 90