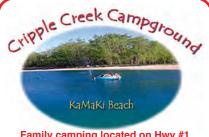

#### **Cripple Creek Campground**

44154 Thurston Road Richer, MB R0E 1S0 204-771-0242

- ① cripplecreek2009@gmail.com
- → www.cripplecreekcampground.com

Our family run campground is bringing nature back to camping. 76 acres to explore. With plenty of room for biking, hiking and nature walks. Or fun with friends and family to play horseshoes or beach volleyball with open grassy areas for croquet, bocce ball and other fun family activities. Swimming, building sand castles or just relaxing in the sun at KaMaKi beach is popular on hot summer days. Only 52 kms east of Winnipeg on Highway #1.

Swimming or just relaxing in the sun at KaMaKi beach is popular on hot summer days. Come out and enjoy a game of horseshoes, beach volleyball, croquet, bocce ball or ladder ball, there's plenty of room to play. Cripple Creek Campground offers 108 full service seasonal lots, 12 overnight sites (electrical/water) and unserviced tent sites are also available. All within walking distance to our beautiful KaMaKi Beach.