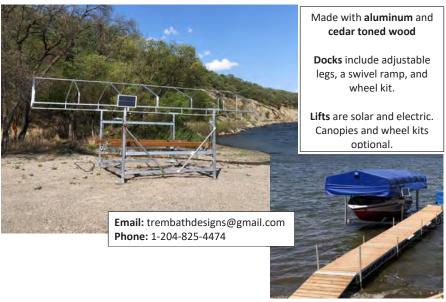

ke only 45 minutes west of Brandon and 20 minutes from Killarney, Manitoba. Latitude 49.403 Longitude -99.609

































#### **Pine Tree Campground & Trailer Park**

Box 11, Grp 8 Hadashville, MB R0E 0X0 204-426-5413

- (i) info@pinetreecamparound.com
- www.pinetreecampground.com

Beautiful campground located between Hadashville and Falcon Lake (along Hwy #1). Large service sites along the Birch River, horseshoes and miniature golf are only a few of our many attractions. Great area for fishing and hiking! Campground is 1.5 hours east of Winnipeg, 1 hour west of Kenora, Ontario and 45 minutes away from the Lake of the Woods in Ontario. Please visit website for more pictures and information. Latitude N49° 38.992' Longitude W95° 46.505'



































Check out our website for more information and photos: www.trembathdesigns.com



#### Prairie Oak Campground

**405 Manchester Avenue** Emerson, MB ROA OLO 204-304-1445

Fax: 204-829-3890

n prairieoakcampground@gmail.com www.prairieoakcampground.com

Two miles north of Emerson, west side of Red River, 405 Manchester Avenue.



























#### Pyott's West Campground

Box 1403, Roblin, MB ROL 1P0 204-564-2308

pyottswestcampground@outlook.com

www.pyotts.ca

Excellent Walleye fishing, also Northern Pike, Perch and Carp. Convenience store, boat rentals, and bait. Most campsites are lakeshore, some treed sites available. Firewood and boat launching assistance available for campers. Weekly, monthly and seasonal rates available. Annual Music Festival and Events. From Russell: 1