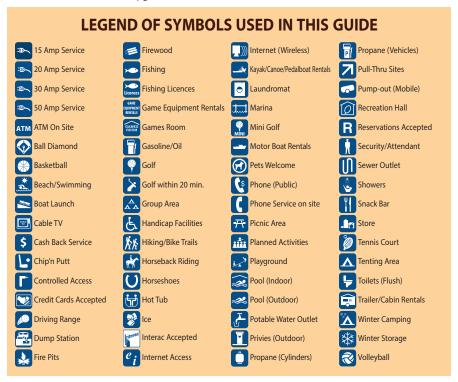

east of Portage la Prairie.

GoRVingManitoba.com

| QUICK<br>REFERENCE<br>GUIDE |                                                       | Total # of Sites | # Pull-Thru Sites | # Electric & Water Sites | # Full Hook-up Sites | Tenting Area | Modern Washrooms | Showers | Laundry | Trailer/Cabin Rentals | Dump Station | Propane Available | Store | Snack Bar | Swimming (B/P*) | Hot Tub | Playground | Games Room | Boat/Pedalboat Rentals | Fishing | Fire Pits | Planned Activities | Modem/Internet Access | Credit Cards | Interac |
|-----------------------------|-------------------------------------------------------|------------------|-------------------|--------------------------|----------------------|--------------|------------------|---------|---------|-----------------------|--------------|-------------------|-------|-----------|-----------------|---------|------------|------------|------------------------|---------|-----------|--------------------|-----------------------|--------------|---------|
| 1                           | Arrowhead RV Park<br>Ile des Chenes                   | 54               | 41                |                          | 54                   |              | •                | •       | •       |                       | •            |                   |       |           |                 |         |            |            |                        |         | •         |                    | •                     |              |         |
| 2                           | Aspen Grove Campground<br>Virden                      | 200              | 4                 | 18                       | 127                  | •            | •                | •       | •       | •                     | •            |                   | •     |           | Р               |         | •          |            |                        |         | •         |                    | •                     | •            | •       |
| 3                           | Cherry Hill Living<br>Steinbach                       | 182              |                   |                          | 136                  |              | •                | •       | •       |                       |              |                   |       | •         | В               |         |            |            |                        | •       |           |                    | •                     |              |         |
| 4                           | Cripple Creek Campground<br>Richer                    | 123              |                   | 12                       | 108                  | 3            | •                | •       | •       |                       | •            |                   |       | •         | В               |         | •          |            |                        |         | •         | •                  |                       | •            | •       |
| 5                           | Debonair Campground<br>St. Malo                       | 204              |                   | 75                       | 142                  |              | •                | •       | •       |                       | •            |                   |       |           | В               |         | •          |            |                        |         | •         |                    | •                     | •            | •       |
| 6                           | Dusty Mile Outfitters<br>Glenboro                     | 35               | 4                 | 2                        | 23                   | •            | •                | •       |         | •                     |              |                   |       |           |                 |         | •          | •          |                        |         | •         | •                  |                       | •            | •       |
| 7                           | Grand Palms RV Resort<br>Grand Beach                  | 226              |                   |                          | 150                  |              | •                | •       | •       |                       |              |                   |       |           | Р               |         |            |            |                        |         | •         | •                  |                       | •            | •       |
| 8                           | Lilac Resort, RV, Lodging &<br>Water Park – Ste. Anne | 317              | 1                 | 17                       | 291                  | •            | •                | •       | •       | •                     | •            | •                 | •     | •         | Р               | •       | •          | •          | •                      | •       | •         | •                  | •                     | •            |         |
| 9                           | Meadowlark Campground<br>Brandon                      | 75               | 34                | 10                       | 65                   |              | •                | •       | •       |                       | •            |                   | •     |           |                 |         |            |            |                        |         |           |                    |                       |              | •       |
| 10                          | Miller's Camping Resort<br>Portage la Prairie         | 193              | 20                | 25                       | 151                  |              | •                | •       | •       |                       | •            |                   | •     | •         |                 |         | •          | •          |                        |         | •         |                    | •                     | •            |         |
| 11                          | Netley Creek Golf Course &<br>RV Park – Petersfield   | 40               | 32                | 40                       | 40                   |              | •                | •       | •       |                       | •            |                   | •     | •         |                 |         |            |            |                        | •       |           |                    |                       |              | •       |
| 12                          | Oak Island Resort<br>Oak Lake Beach                   | 400              |                   |                          | 400                  |              | •                | •       | •       | •                     | •            | •                 | •     | •         | B/P             |         | •          |            |                        | •       | •         | •                  | •                     | •            | •       |
| 13                          | Ofty's Riverside Campground<br>Westbourne             | 137              |                   | 127                      |                      | •            | •                | •       |         |                       | •            | •                 | •     |           | Р               |         | •          |            |                        | •       | •         |                    |                       |              |         |
| 14                          | Onanole RV Park &<br>Campground – Onanole             | 84               |                   |                          | 84                   |              | •                | •       | •       | •                     | •            |                   | •     |           | Р               | •       | •          |            |                        |         | •         |                    | •                     | •            | •       |
| 15                          | Pelican Shores RV Park<br>Ninette                     | 49               |                   |                          | 49                   |              |                  |         | •       |                       |              |                   |       |           |                 |         |            |            |                        |         |           |                    |                       |              |         |
| 16                          | Pine Tree Campground<br>Prawda                        | 45               | 4                 | 13                       | 14                   | •            | •                | •       | •       |                       | •            |                   | •     | •         |                 |         | •          |            |                        | •       | •         |                    | •                     | •            | •       |
| 17                          | Prairie Oak Campground<br>Emerson                     | 90               | 47                | 12                       | 67                   |              | •                | •       | •       |                       |              |                   |       |           | В               |         |            |            |                        |         |           |                    |                       |              | •       |
| 18                          | Pyott's West Campground<br>Roblin                     | 200              | 40                | 52                       |                      |              | •                | •       |         | •                     | •            |                   | •     |           | В               |         | •          |            | •                      | •       | •         | •                  |                       | •            | •       |
| 19                          | Rock Garden Campground<br>Richer                      | 116              | 4                 | 28                       | 83                   |              | •                | •       | •       |                       | •            |                   | •     | •         | Р               |         | •          | •          | •                      |         | •         | •                  | •                     | •            | •       |
| 20                          | Rubber Ducky Resort &<br>Campground – Warren          | 203              | 12                | 22                       | 175                  | •            | •                | •       | •       | •                     | •            | •                 | •     | •         | Р               | •       | •          | •          |                        | •       | •         | •                  | •                     | •            | •       |
| 21                          | Sandhill Pines RV Park<br>Beausejour                  | 57               | 7                 | 11                       | 33                   |              | •                | •       |         | •                     | •            |                   |       |           | Р               | •       |            | •          |                        |         |           | •                  |                       |              |         |
| 22                          | Shallow Point Campground<br>Oak Point                 | 80               |                   |                          |                      |              | •                | •       | •       |                       |              |                   |       |           | В               |         | •          | •          | •                      |         | •         | •                  | •                     |              |         |
| 23                          | Spruce Sands RV Resort<br>Arnes                       | 308              |                   |                          | 308                  |              | •                | •       | •       |                       | •            | •                 | •     | •         | В               |         |            |            | •                      | •       | •         | •                  | -                     |              | ı       |
| 24                          | The New Oasis RV & Trailer<br>Resort – Winnipeg       | 200              |                   |                          | 200                  |              | •                | •       |         |                       | •            |                   |       | •         | В               |         | •          | •          |                        |         |           |                    |                       |              |         |
| 25                          | Town & Country Camping<br>Winnipeg                    | 264              | 102               |                          | 264                  | •            | •                | •       | •       |                       | •            |                   | •     |           |                 |         | •          | •          |                        |         | •         |                    | •                     | •            | •       |
| 26                          | Winnipeg West KOA<br>Winnipeg (St. François Xavier)   | 90               |                   | 12                       | 58                   | •            | •                | •       | •       |                       | •            | •                 | •     | •         | В/Р             |         | •          |            |                        |         |           |                    | •                     | •            | •       |

<sup>\*</sup> SWIMMING: B = Beach; P = Pool