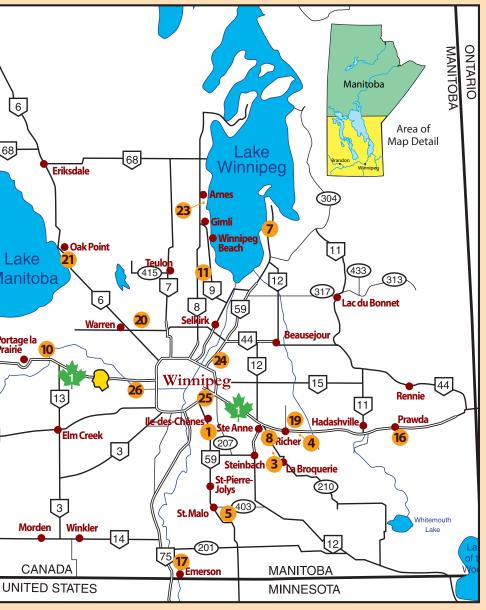

- 1. Arrowhead RV Park
- 2. Aspen Grove Campground
- 3. Cherry Hill Living
- 4. Cripple Creek Campground
- 5. Debonair Campground
- 6. Dusty Mile Outfitters
- 7. Grand Palms RV Resort

- 8. Lilac Resort Campground & Waterslide Park
- 9. Meadowlark Campground
- 10. Miller's Camping Resort
- 11. Netley Creek Golf Course & RV Park
- 12. Oak Island Resort
- 13. Ofty's Riverside Campground
- 14. Onanole RV Park & Campground

- 15. Pelican Shores RV Park
- 16. Pine Tree Campground
- 17. Prairie Oak Campground
- 18. Pyott's West Campground
- 19. Rock Garden Campground
- 20. Rubber Ducky Resort & Campground
- 21. Sandhill Pines RV Park

- 22. Shallow Point Campground
- 23. Spruce Sands RV Resort
- 24. The New Oasis RV & Trailer Resort
- 25. Town & Country Camping
- 26. Winnipeg West KOA